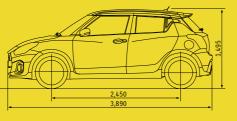

#### DIMENSIONS

| Overall length (mm)           | 3 890 |
|-------------------------------|-------|
| Overall width (mm)            | 1 735 |
| Overall height (mm)           | 1 495 |
| Wheelbase (mm)                | 2 450 |
| Minimum turning radius (m)    | 5.1   |
| Minimum ground clearance (mm) | 120   |