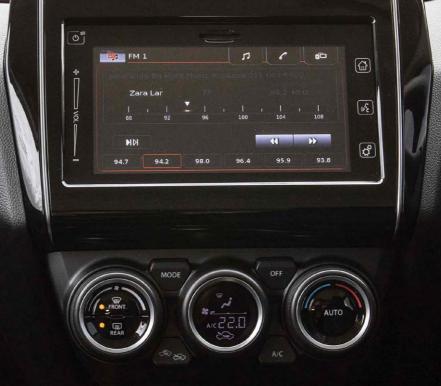

# 7" TOUCHSCREEN RADIO WITH SMARTPHONE INTEGRATION AND REVERSE CAMERA

A high-contrast, 7-inch touchscreen radio lets you connect your mobile phone for seamless control using Apple Car Play or Android Auto.

The touchscreen system comes with reverse camera and allows for hands-free mobile use and wireless music enjoyment. Now you can catch up with friends and listen to your favourite playlist without taking your eyes off the road.