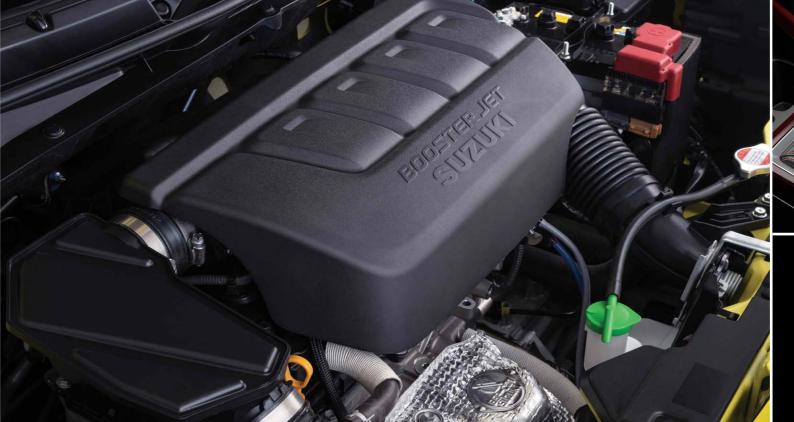

### **1.4 BOOSTERJET ENGINE**

The third generation Swift Sport comes with a compact 1.4 BOOSTERJET direct injection turbo engine. The intercooled turbocharger forces pressurised air into cylinders and enables the engine to maximise torque in the low engine rev range, even at 2500rpm.

The wastegate valve controls turbo boost pressure by opening or closing the gate, dramatically quickening response and lowering fuel consumption. The direct injection system further enhances fuel efficiency by optimising control of the amount, timing and pressure of injected fuel. In addition, a short port intake manifold and exhaust manifold with integrated cylinder head, allow for a light, compact engine design and faster acceleration.