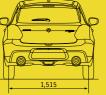

#### DIMENSIONS

| Overall length (mm)           | 3 890 |
|-------------------------------|-------|
| Overall width (mm)            | 1 735 |
| Overall height (mm)           | 1 495 |
| Wheelbase (mm)                | 2 450 |
| Minimum turning radius (m)    | 5.1   |
| Minimum ground clearance (mm) | 120   |

#### CHASSIS

| Steering Rack and pinion                      |                                          | Rack and pinion                   |
|-----------------------------------------------|------------------------------------------|-----------------------------------|
| Brakes                                        | Front                                    | Ventilated disc                   |
|                                               | Rear                                     | Disc                              |
| Suspension                                    | Front                                    | MacPherson strut with coil spring |
|                                               | Rear                                     | Torsion beam with coil spring     |
| Tyres and wheels tread (mm)                   | Front: 195/50R16 + polished alloy wheels | 1 510                             |
|                                               | Rear: 195/50R16 + polished alloy wheels  | 1 515                             |
| Spare tyre and wheel (for temporary use only) |                                          | T135/70R15 + steel wheel          |