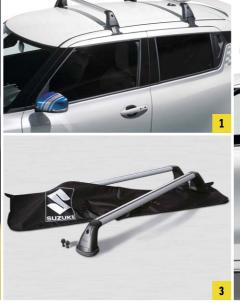

protection foil 1

Black

Transparent

4 | Parking sensor Rear

<sup>1</sup> Vehicle image shows Swift

- 1 | Multi-roof rack 1 Own weight: 4.6kg Part No. 78901-53R00-000
- 2 Roof box 12 "Certo 410" - own weight: 14.5kg Part No. 990E0-62R43-000 "Certo 460" - own weight: 17.5kg Part No. 990E0-59J43-000
- 3 | Roof rack storage bag Part No. 990E0-79J91-000
- 4 | Bicycle carrier "Giro AF" 12 Own weight: 2.9kg Part No. 990E0-59J20-000
- 5 | Bicycle carrier "Giro Speed" 12 Own weight: 2.5kg Part No. 990E0-59J21-000
- 6 | Ski carrier "McKinley" 12 Own weight: 2.0kg Part No. 99000-990YT-106
- 7 | Ski carrier "Everest" 12 Own weight: 3.0kg Part No. 99000-990YT-107

<sup>&</sup>lt;sup>1</sup> Vehicle image shows Swift

<sup>&</sup>lt;sup>2</sup> Only in combination with multi-roof rack 78901-53R00-000. Maximum roof load is 30kg.