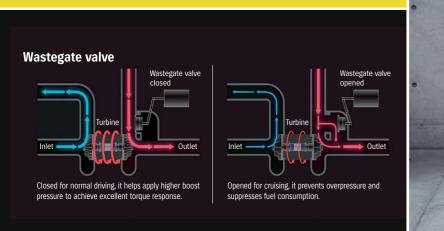

The wastegate valve controls turbo boost pressure by opening or closing the gate, dramatically quickening response and lowering fuel consumption. The direct injection system further enhances fuel efficiency by optimising control of the amount, timing and pressure of injected fuel. In addition, a short port intake manifold and exhaust manifold with integrated cylinder head, allow for a light, compact engine design and faster acceleration.