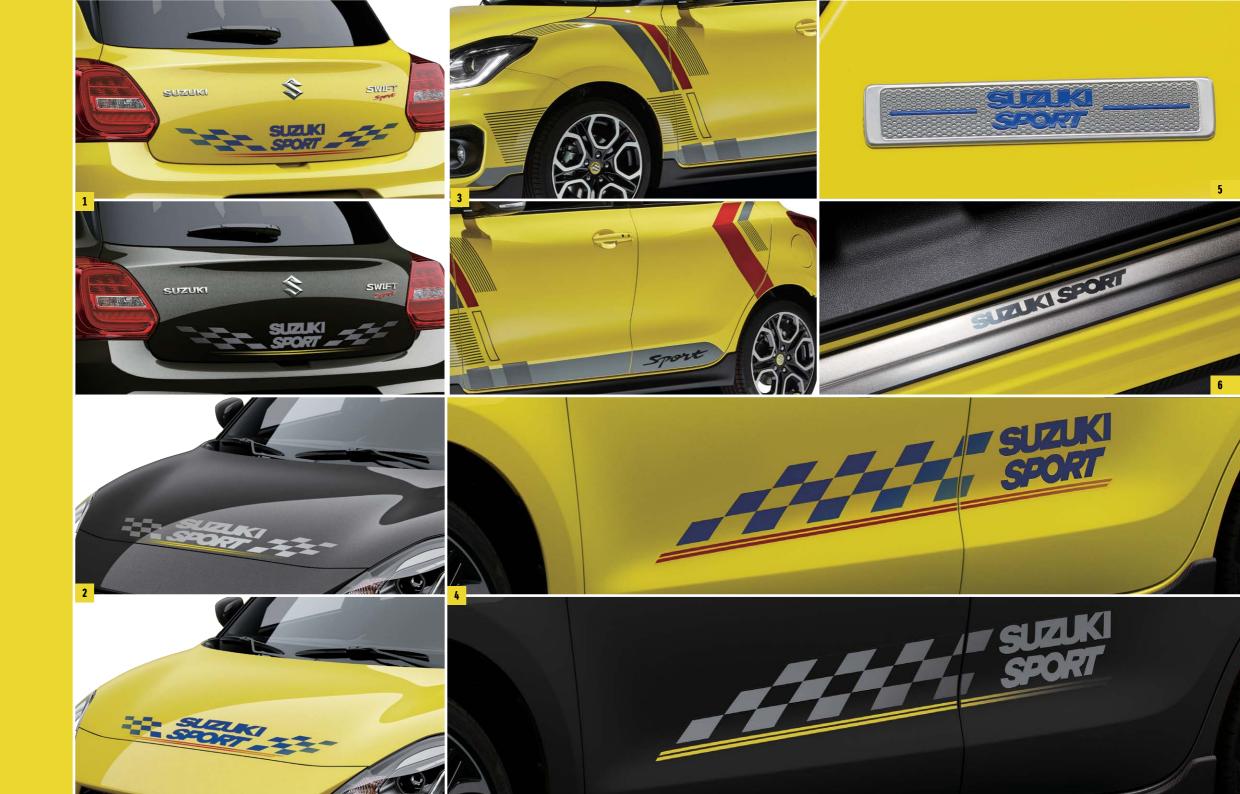

## **DECALS**

1 | Suzuki sport decal, rear Blue.

Part No. 99230-68R80-001

Silver.

Part No. 99230-68R80-002

2 | Suzuki sport decal, hood Blue.

Part No. 99230-68R60-001

Silver.

Part No. 99230-68R60-002

3 | Body decal set "sport" Red.

Part No. 990E0-68R92-RED

Blue.

Part No. 990E0-68R92-BLU Yellow.

Part No. 990E0-68R92-YEL

Grey.

Part No. 990E0-68R92-GRE

4 | Suzuki sport decal, side Blue.

Part No. 99230-68R70-001

Silver

Part No. 99230-68R70-002

- 5 | Suzuki sport emblem Part No. 9923A-68R30-001
- 6 | Suzuki sport side sill scuff Part No. 99142-53R30-000