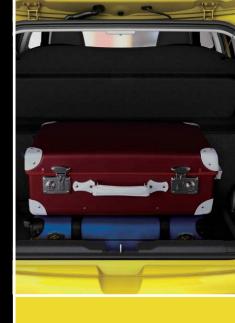

#### **SPACE TO GROW**

The new Swift
Sport has 60/40
split folding rear
seats to extend
the versatility of
the cabin and even
accommodate very
large loads. Several
compartments are
within reach, and a
USB port near the
smartphone tray is
very practical over
the long run.

#### CAPACITIES

| Seating capacity          |                                   | 5 persons |  |
|---------------------------|-----------------------------------|-----------|--|
| Fuel tank capacity        |                                   | 37ℓ       |  |
| Luggage capacity (litres) | Maximum volume (fixed rear seat)  | 918       |  |
|                           | Rear seatback folded (VDA method) | 556       |  |
|                           | Rear seatback raised (VDA method) | 242       |  |