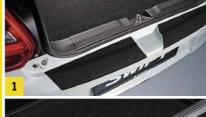

**PROTECTION** 

Bumper loading edge

Part No. 990E0-53R57-000

Part No. 990E0-53R57-001

Part No. 990E0-53R52-000

Part No. 990E0-68P53-020

2 | Inner loading edge protection 1

3 | Rear seat protective cover 1 Part No. 990E0-79J44-000