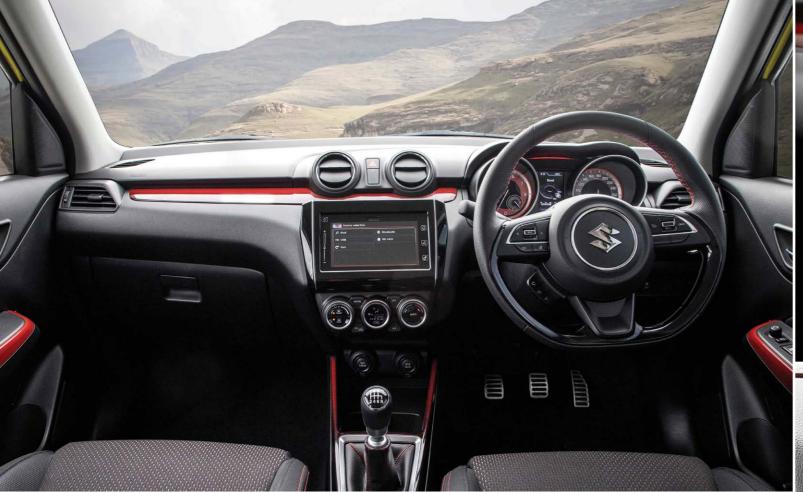

SWIFT

There's only one way to drive the Swift Sport.

You've gotta OWN IT.

Inside the Swift Sport, the accent colours cross from red to black. The meter cluster comes with a red tachometer and a dark silver speedometer. A dimpled D-shaped steering wheel and stainless-steel pedals add to the vehicle's ultimate sportiness.

A 4.2-inch colour display in the centre shows the oil temperature and boost gauge graphics. The "Sport" logo is embossed on the semi-bucket seats which provide plenty of lateral support, especially when you're making a high-speed turn.