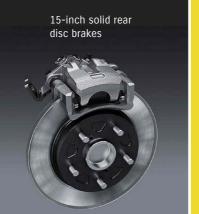

#### **BRAKING PERFORMANCE**

With great power comes great responsibility, which is why the new Swift Sport employs 16-inch ventilated front disc brakes and 15-inch solid rear disc brakes to complement ABS and EBD braking technology.