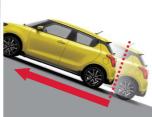

#### **BRAKING PERFORMANCE**

With great power comes great responsibility, which is why the new Swift Sport employs 16-inch ventilated front disc brakes and 15-inch solid rear disc brakes to complement ABS and EBD braking technology.

# ANTI-LOCK BRAKING SYSTEM (ABS) WITH ELECTRONIC BRAKE FORCE DISTRIBUTION (EBD) FOR SUPPORTING DRIVER BRAKING\*

ABS is a system that optimally controls braking force by detecting the rotation of each wheel through the use of sensors. It prevents the tyres from locking, which can easily occur in sudden braking or on slippery surfaces, and heightens the driver's ability to avoid obstacles through steering. Furthermore, EBD optimally distributes front and rear braking force to help stop the vehicle in a stable way.