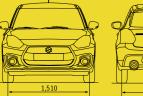

#### DIMENSIONS

| Overall length (mm)           | 3 890 |
|-------------------------------|-------|
| Overall width (mm)            | 1 735 |
| Overall height (mm)           | 1 495 |
| Wheelbase (mm)                | 2 450 |
| Minimum turning radius (m)    | 5.1   |
| Minimum ground clearance (mm) | 120   |

#### CHASSIS

| Steering Rack and pinion                      |                                          | Rack and pinion                   |
|-----------------------------------------------|------------------------------------------|-----------------------------------|
| Brakes                                        | Front                                    | Ventilated disc                   |
|                                               | Rear                                     | Disc                              |
| Suspension                                    | Front                                    | MacPherson strut with coil spring |
|                                               | Rear                                     | Torsion beam with coil spring     |
| Tyres and wheels tread (mm)                   | Front: 195/50R16 + polished alloy wheels | 1 510                             |
|                                               | Rear: 195/50R16 + polished alloy wheels  | 1 515                             |
| Spare tyre and wheel (for temporary use only) |                                          | T135/70R15 + steel wheel          |