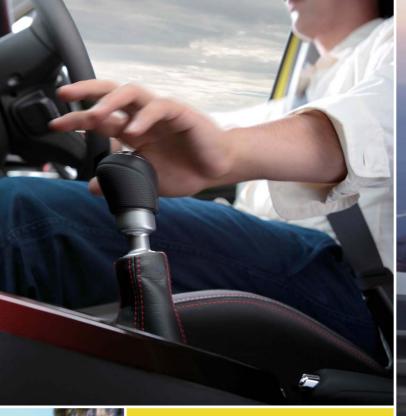

SWIFT

There's only one way to drive the Swift Sport.

You've gotta OWN IT.

Inside the Swift Sport, the accent colours cross from red to black. The meter cluster comes with a red tachometer and a dark silver speedometer. A dimpled D-shaped steering wheel and stainless-steel pedals add to the vehicle's ultimate sportiness.

## SIX-SPEED MANUAL OR AUTOMATIC TRANSMISSION

The smooth-shifting six-speed manual transmission maximises the performance of the compact turbo engine. Shifting is sporty, with just the right resistance, thanks to short shift strokes and the adoption of a third-gear, double-cone synchroniser. Clutch operation is also enhanced through an optimised engagement point for better control in all driving conditions.

The six-speed automatic transmission with optimised gear ratios enables brisk acceleration and sporty performance. Paddle shifters make shifting quick at your fingertips. Upshifting is prevented directly following accelerator pedal release so the car responds swiftly without knockdown the next time you press the pedal, such as when exiting a corner.