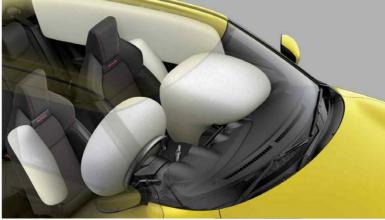

### **SAFETY AND UTILITY**

Suzuki's safety technology supports you in emergency situations, while our convenient utility features provide ample luggage and storage space.

The new Swift Sport features standard SRS airbags for the driver and front passenger, side airbags that reduce impact on the chest in side collisions, and curtain airbags that reduce impact to the head.