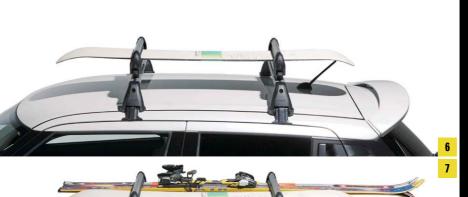

protection foil 1

Black

Transparent

4 | Parking sensor Rear

<sup>1</sup> Vehicle image shows Swift

- 1 | Multi-roof rack 1 Own weight: 4.6kg Part No. 78901-53R00-000
- 2 Roof box 12 "Certo 410" - own weight: 14.5kg Part No. 990E0-62R43-000 "Certo 460" - own weight: 17.5kg Part No. 990E0-59J43-000
- 3 | Roof rack storage bag Part No. 990E0-79J91-000
- 4 | Bicycle carrier "Giro AF" 12 Own weight: 2.9kg Part No. 990E0-59J20-000
- 5 | Bicycle carrier "Giro Speed" 12 Own weight: 2.5kg Part No. 990E0-59J21-000
- 6 | Ski carrier "McKinley" 12 Own weight: 2.0kg Part No. 99000-990YT-106
- 7 | Ski carrier "Everest" 12 Own weight: 3.0kg Part No. 99000-990YT-107

<sup>&</sup>lt;sup>1</sup> Vehicle image shows Swift

<sup>&</sup>lt;sup>2</sup> Only in combination with multi-roof rack 78901-53R00-000. Maximum roof load is 30kg.