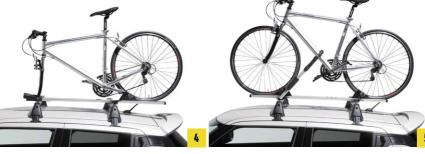

protection foil 1

Black

Transparent

4 | Parking sensor Rear

<sup>1</sup> Vehicle image shows Swift

- 1 | Multi-roof rack 1 Own weight: 4.6kg Part No. 78901-53R00-000
- 2 Roof box 12 "Certo 410" - own weight: 14.5kg Part No. 990E0-62R43-000 "Certo 460" - own weight: 17.5kg Part No. 990E0-59J43-000
- 3 | Roof rack storage bag Part No. 990E0-79J91-000
- 4 | Bicycle carrier "Giro AF" 12 Own weight: 2.9kg Part No. 990E0-59J20-000
- 5 | Bicycle carrier "Giro Speed" 12 Own weight: 2.5kg Part No. 990E0-59J21-000
- 6 | Ski carrier "McKinley" 12 Own weight: 2.0kg Part No. 99000-990YT-106
- 7 | Ski carrier "Everest" 12 Own weight: 3.0kg Part No. 99000-990YT-107

<sup>&</sup>lt;sup>1</sup> Vehicle image shows Swift

<sup>&</sup>lt;sup>2</sup> Only in combination with multi-roof rack 78901-53R00-000. Maximum roof load is 30kg.