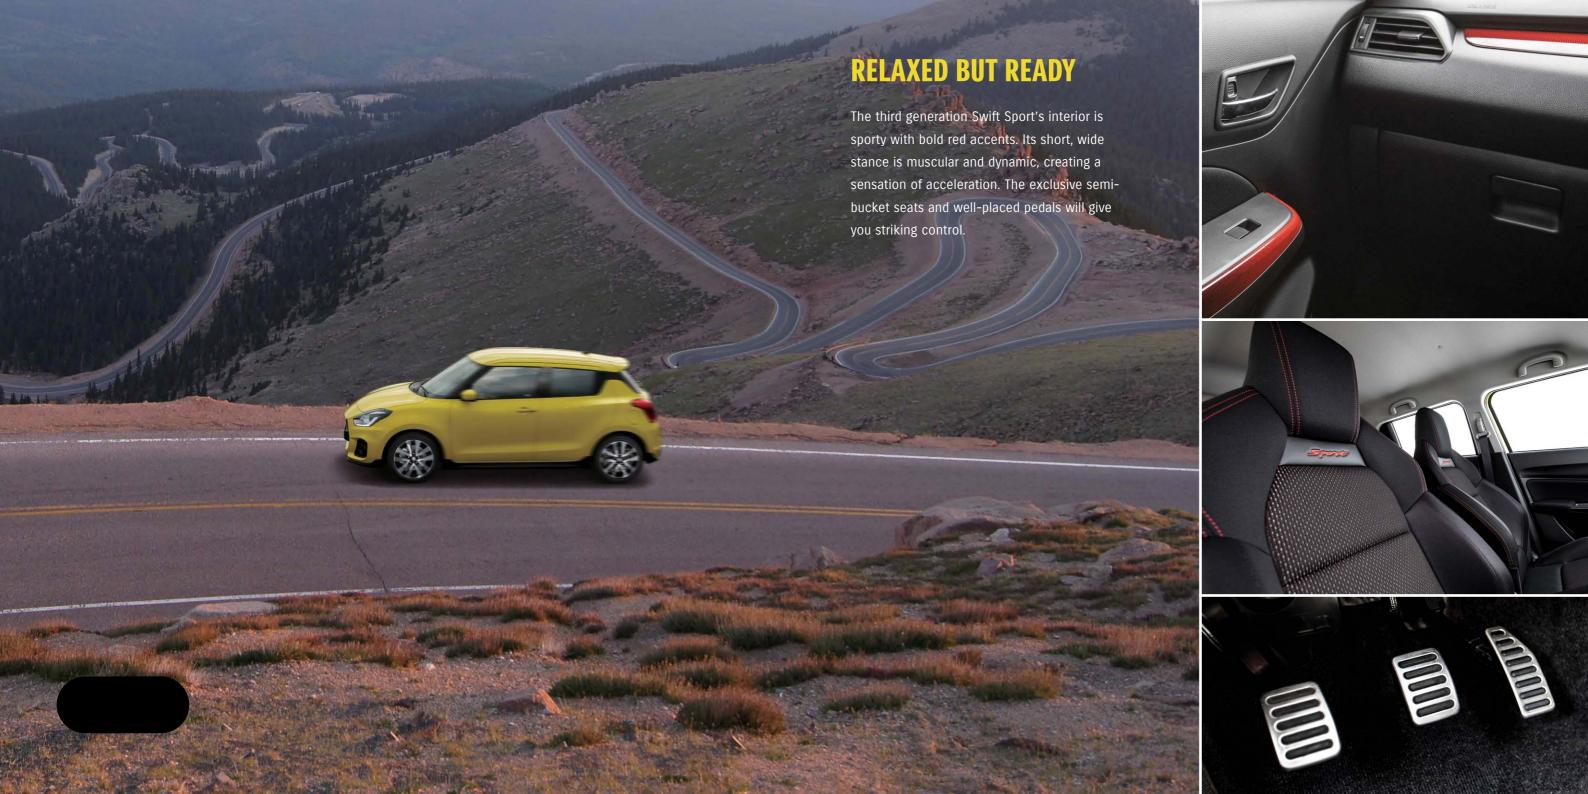

SWIFT

There's only one way to drive the Swift Sport.

You've gotta OWN IT.

Inside the Swift Sport, the accent colours cross from red to black. The meter cluster comes with a red tachometer and a dark silver speedometer. A dimpled D-shaped steering wheel and stainless-steel pedals add to the vehicle's ultimate sportiness.

A 4.2-inch colour display in the centre shows the oil temperature and boost gauge graphics. The "Sport" logo is embossed on the semi-bucket seats which provide plenty of lateral support, especially when you're making a high-speed turn.