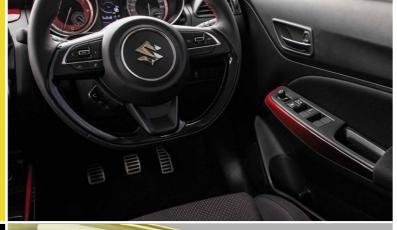

SWIFT

There's only one way to drive the Swift Sport.

You've gotta OWN IT.

Inside the Swift Sport, the accent colours cross from red to black. The meter cluster comes with a red tachometer and a dark silver speedometer. A dimpled D-shaped steering wheel and stainless-steel pedals add to the vehicle's ultimate sportiness.

A 4.2-inch colour display in the centre shows the oil temperature and boost gauge graphics. The "Sport" logo is embossed on the semi-bucket seats which provide plenty of lateral support, especially when you're making a high-speed turn.