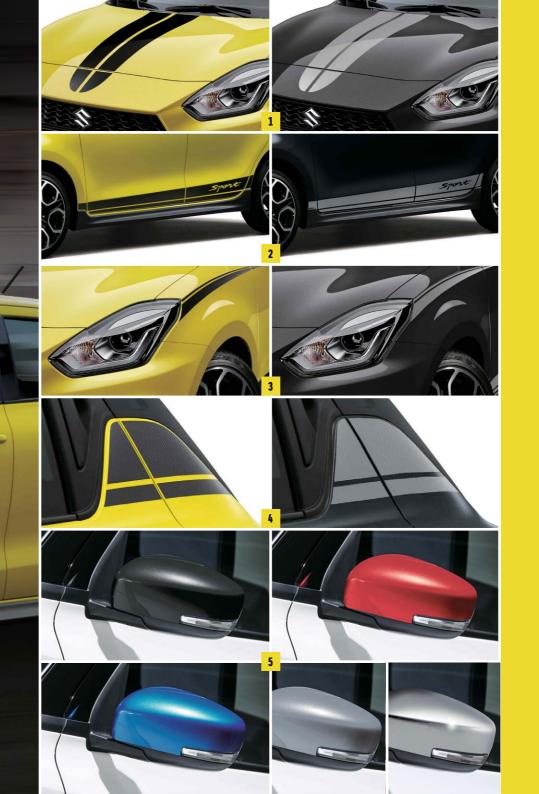

### **EXTERIOR**

1 | Hood decal

Black

Part No. 99230-68R00-101

Grey

Part No. 99230-68R00-102

I Side decal

Black

Part No. 99230-68R10-101

Grey

Part No. 99230-68R10-102

Fender decal

Black

Part No. 99230-68R20-101

Grey

Part No. 99230-68R20-102

4 | Pillar decal

iack

Part No. 99230-68R30-101

Grey

Part No. 99230-68R30-102

5 Door mirror cover

Super Black Pearl (ZMV) right side

Part No. 84718-52R40-ZMV

Super Black Pearl (ZMV) left side

Part No. 84728-52R40-ZMV

Burning Red Pearl Metallic (ZWP) right side

Part No. 84718-52R40-ZWP

Burning Red Pearl Metallic (ZWP) left side

Part No. 84728-52R40-ZWP

Speedy Blue Metallic (ZWG) right side

Part No. 84718-52R40-ZWG

Speedy Blue Metallic (ZWG) left side

Part No. 84728-52R40-ZWG

Premium Silver Metallic (ZNC) right side

Part No. 84718-52R40-ZNC

Premium Silver Metallic (ZNC) left side

Part No. 84728-52R40-ZNC

## **DECALS**

1 | Suzuki sport decal, rear Blue.

Part No. 99230-68R80-001

Silver.

Part No. 99230-68R80-002

2 | Suzuki sport decal, hood Blue.

Part No. 99230-68R60-001

Silver.

Part No. 99230-68R60-002

3 | Body decal set "sport" Red.

Part No. 990E0-68R92-RED

Blue.

Part No. 990E0-68R92-BLU Yellow.

Part No. 990E0-68R92-YEL

Grey.

Part No. 990E0-68R92-GRE

4 | Suzuki sport decal, side Blue.

Part No. 99230-68R70-001

Silver

Part No. 99230-68R70-002

- 5 | Suzuki sport emblem Part No. 9923A-68R30-001
- 6 | Suzuki sport side sill scuff Part No. 99142-53R30-000