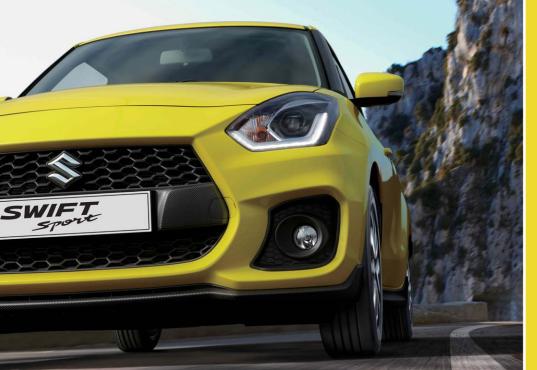

# BOLD, SHARP AND PASSIONATE DESIGN

The new front grille and bumper is striking and assertive. Dual exhaust pipes convey potent engine performance.

### **1.4 BOOSTERJET ENGINE**

The third generation Swift Sport comes with a compact 1.4 BOOSTERJET direct injection turbo engine. The intercooled turbocharger forces pressurised air into cylinders and enables the engine to maximise torque in the low engine rev range, even at 2500rpm.