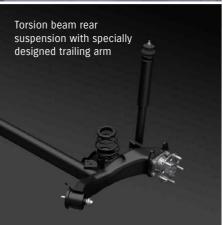

#### HANDLING AND TRACTION

The Swift Sport's HEARTECT Platform features a high-rigidity frame to enhance collision safety and heighten driving performance, while its light 970kg weight advances driving stability. Monroe® front struts and rear shock absorbers were adopted for the suspension system, while the stabiliser was exclusively adapted for better axle support.

The coil spring tuning strikes an optimal balance between flexibility of movement and high roll stiffness without excessively increasing the compressibility of the spring. All in all, the new Swift strikes an outstanding balance between exhilarating manoeuvrability and road holding performance. 16-inch thin-spoke polished alloy wheels complete the car's sharp styling.