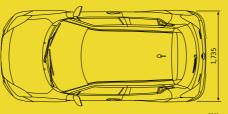

#### DIMENSIONS

| Overall length (mm)           | 3 890 |
|-------------------------------|-------|
| Overall width (mm)            | 1 735 |
| Overall height (mm)           | 1 495 |
| Wheelbase (mm)                | 2 450 |
| Minimum turning radius (m)    | 5.1   |
| Minimum ground clearance (mm) | 120   |