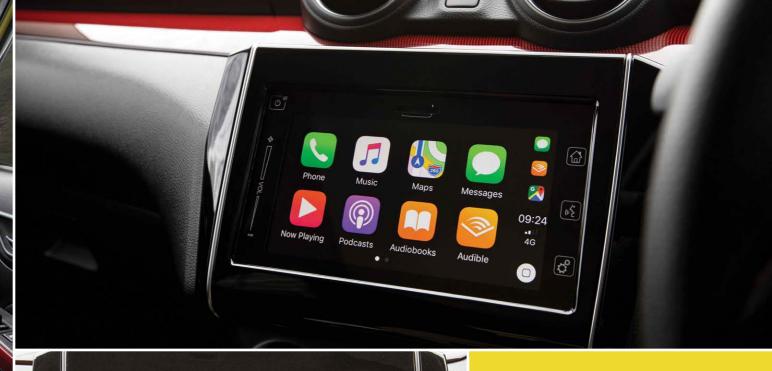

# 7" TOUCHSCREEN RADIO WITH SMARTPHONE INTEGRATION AND REVERSE CAMERA

A high-contrast, 7-inch touchscreen radio lets you connect your mobile phone for seamless control using Apple Car Play or Android Auto.

The touchscreen system comes with reverse camera and allows for hands-free mobile use and wireless music enjoyment. Now you can catch up with friends and listen to your favourite playlist without taking your eyes off the road.