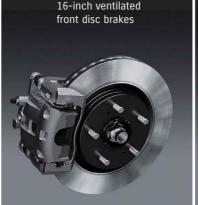

#### **BRAKING PERFORMANCE**

With great power comes great responsibility, which is why the new Swift Sport employs 16-inch ventilated front disc brakes and 15-inch solid rear disc brakes to complement ABS and EBD braking technology.