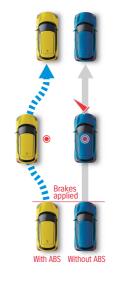

# ANTI-LOCK BRAKING SYSTEM (ABS) WITH ELECTRONIC BRAKE FORCE DISTRIBUTION (EBD) FOR SUPPORTING DRIVER BRAKING\*

ABS is a system that optimally controls braking force by detecting the rotation of each wheel through the use of sensors. It prevents the tyres from locking, which can easily occur in sudden braking or on slippery surfaces, and heightens the driver's ability to avoid obstacles through steering. Furthermore, EBD optimally distributes front and rear braking force to help stop the vehicle in a stable way.

\*ABS is a system that assists the driver during braking. It does not eliminate the need to drive safely, for example by slowing down when approaching a corner.