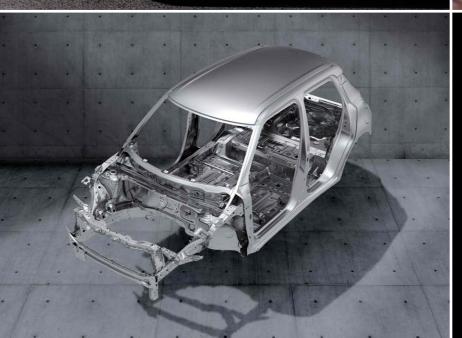

## TOTAL EFFECTIVE CONTROL TECHNOLOGY (TECT) BODY

Thanks to the new-generation platform, the impactabsorbing TECT body has evolved to absorb and disperse the energy of impact away from passengers in the event of an unavoidable collision. Extensive use of high-tensile steel makes the body especially strong and light.