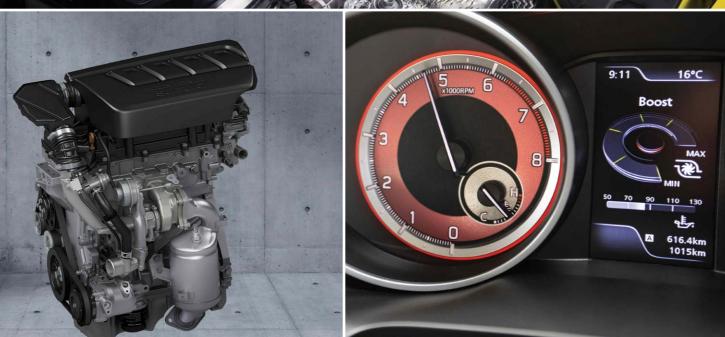

SWIFT

There's only one way to drive the Swift Sport.

You've gotta OWN IT.

Inside the Swift Sport, the accent colours cross from red to black. The meter cluster comes with a red tachometer and a dark silver speedometer. A dimpled D-shaped steering wheel and stainless-steel pedals add to the vehicle's ultimate sportiness.

A 4.2-inch colour display in the centre shows the oil temperature and boost gauge graphics. The "Sport" logo is embossed on the semi-bucket seats which provide plenty of lateral support, especially when you're making a high-speed turn.

## MAXIMUM 230NM TORQUE FROM 1.4 BOOSTERJET ENGINE

The Swift Sports boasts highly responsive acceleration thanks to the newly installed downsized turbo engine's powerful 230Nm torque. Choose between a smooth shifting six-speed manual transmission or a brisk accelerating six-speed automatic transmission.

### **1.4 BOOSTERJET ENGINE**

The third generation Swift Sport comes with a compact 1.4 BOOSTERJET direct injection turbo engine. The intercooled turbocharger forces pressurised air into cylinders and enables the engine to maximise torque in the low engine rev range, even at 2500rpm.

The wastegate valve controls turbo boost pressure by opening or closing the gate, dramatically quickening response and lowering fuel consumption. The direct injection system further enhances fuel efficiency by optimising control of the amount, timing and pressure of injected fuel. In addition, a short port intake manifold and exhaust manifold with integrated cylinder head, allow for a light, compact engine design and faster acceleration.