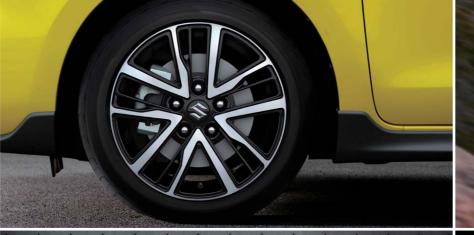

The coil spring tuning strikes an optimal balance between flexibility of movement and high roll stiffness without excessively increasing the compressibility of the spring. All in all, the new Swift strikes an outstanding balance between exhilarating manoeuvrability and road holding performance. 16-inch thin-spoke polished alloy wheels complete the car's sharp styling.

#### **BRAKING PERFORMANCE**

With great power comes great responsibility, which is why the new Swift Sport employs 16-inch ventilated front disc brakes and 15-inch solid rear disc brakes to complement ABS and EBD braking technology.