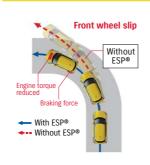

#### **ESP® (ELECTRONIC STABILITY PROGRAMME)**

If the ESP® detects wheel slipping, for instance, when the driver turns the steering wheel sharply and/or the road is slippery, it automatically effects control over the engine torque and brakes to suppress the wheel slip and help the driver stay in directional control.