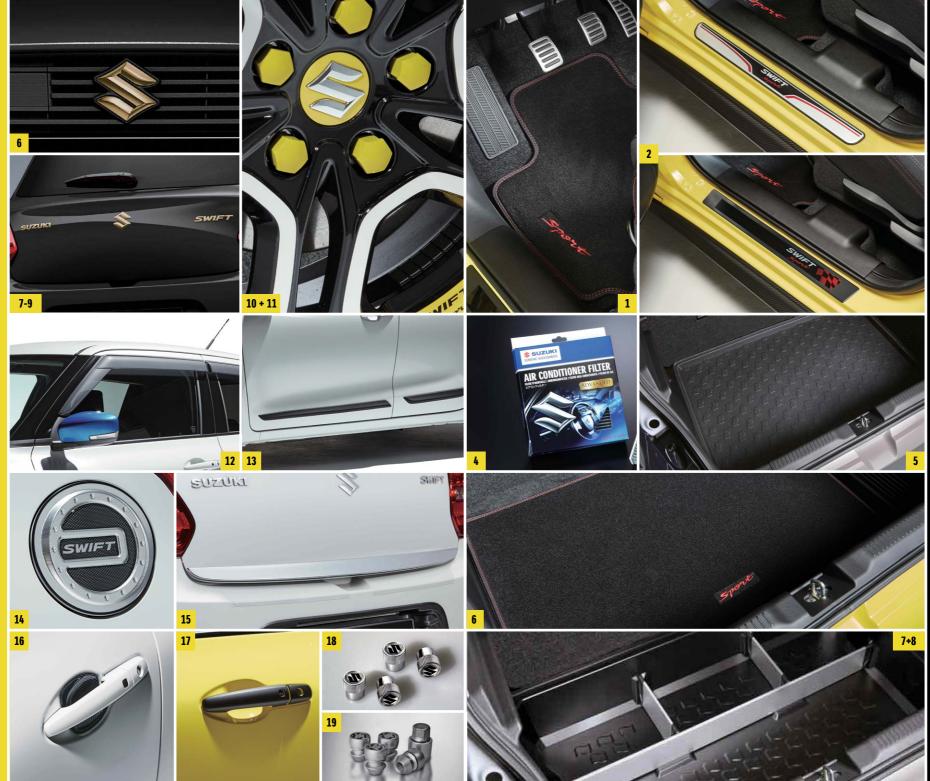

### **INTERIOR**

- 1 | Floor mat set "DLX" Part No. 75901-68RA0-000
- 2 | Side sill scuff Part No. 990E0-68R60-000 Part No. 990E0-68R60-001
- 3 | Console box armrest (no image)
  Part No. 9900L-68RA2-BRO
- 4 | Air conditioner filter Part No. 99250-53R00-000

AIIU-PM2.5 EIIE

Dustproof Effect

- 5 | Cargo tray <sup>1</sup> Part No. 990E0-53R15-000
- 6 | Cargo mat "Sport" <sup>1</sup>
  Part No. 990E0-68R40-000
- 7 | Cargo organizer<sup>1</sup> Part No. 990E0-53R21-000
- 8 | Cargo side panel net Part No. 990E0-53R34-000