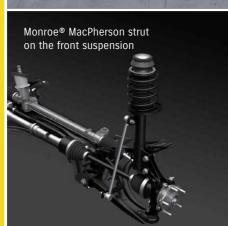

#### HANDLING AND TRACTION

The Swift Sport's HEARTECT Platform features a high-rigidity frame to enhance collision safety and heighten driving performance, while its light 970kg weight advances driving stability. Monroe® front struts and rear shock absorbers were adopted for the suspension system, while the stabiliser was exclusively adapted for better axle support.