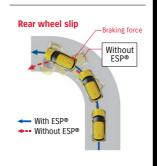

#### **ESP® (ELECTRONIC STABILITY PROGRAMME)**

If the ESP® detects wheel slipping, for instance, when the driver turns the steering wheel sharply and/or the road is slippery, it automatically effects control over the engine torque and brakes to suppress the wheel slip and help the driver stay in directional control.