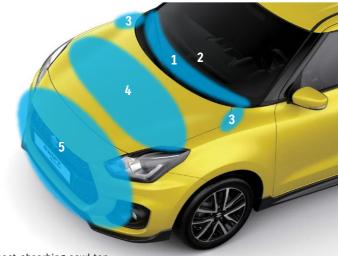

#### **INJURY MITIGATION FOR PEDESTRIANS**

In the unfortunate event of a collision with a pedestrian, impact-absorbing features in the bonnet, cowl top, wiper system and front bumper help minimise pedestrian head and leg injury.

- 1. Impact-absorbing cowl top
- Impact-absorbing wiper system
   Impact-absorbing bonnet hinges
- 4. Impact-absorbing bonnet
- 5. Impact-absorbing bumper